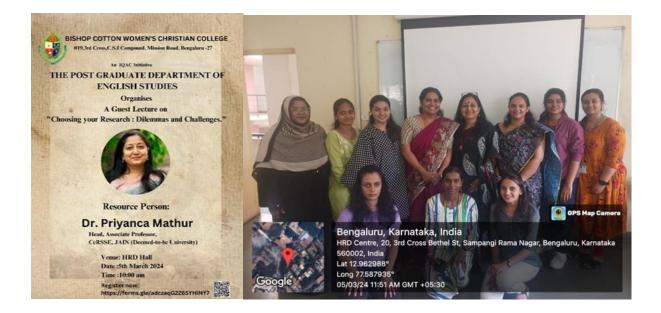

## Guest Lecture: "Choosing your research: dilemmas and challenges

The Postgraduate Department of English conducted a Guest lecture on 'Choosing your research: Dilemmas and Challenges', on 5th March 2024. The Resource Person was

Dr. Priyanka Mathur. The session provided the students with the much-needed insight in choosing topics of research along with the methodology and extension of research activities.

Bishop Cotton Women's Christian College No. 19, 3rd Cross, C.S.I. Compound Bengaluru - 560 027