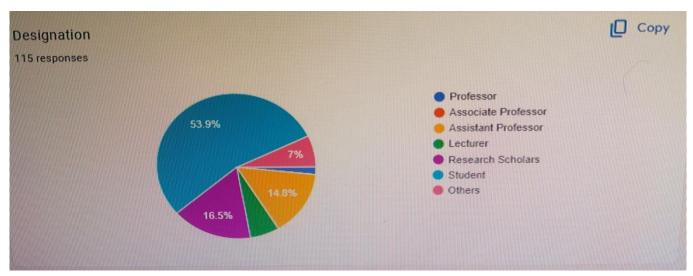

## **REPORT ON NATIONAL LEVEL E-QUIZ**

The Department of Sociology organized a National-Level E-Quiz on "Foundations of Sociological Theory". There was an active participation from 50 Universities and Colleges throughout India with around 115 members. This includes:

- 62 Students,
- 02 Professors,
- 17 Assistant Professors,
- 07 Lecturers,
- 19 Research Scholars and
- 08 Others.