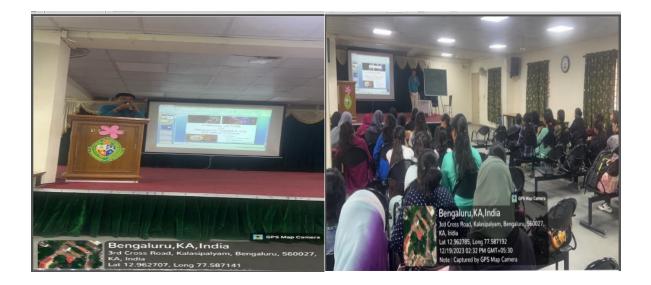

## The Fibonacci numbers and its applications- 2023-2024 Department: Mathematics

**Seminar:** The Department of Mathematics organised a seminar on the topic "The Fibonacci Numbers and Its Application" held on 19<sup>th</sup> December 2023 from 2:00pm- 4:00pm in Seminar Hall. Around 80 Students of I BCA 'A' & 'B' sections participated. The lecture was delivered by Dr.Machhindranath M Dhani , Associate Professor and HOD Department of Mathematics, Government First Grade College Yelahanka, Bengaluru. He discussed about Fibonacci Sequence - A Journey Through Math, Nature, and Beyond the Classroom: Real-World Applications. Students enjoyed the presenter's enthusiasm, use of visuals, interactive elements. The Fibonacci seminar provided students with an opportunity to learn about this fascinating mathematical concept.