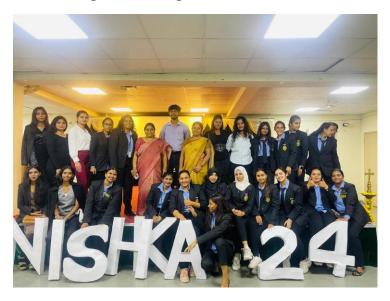

## Inter collegiate Management Fest NISHKA 2024

The Department of Management Studies organised an Intercollegiate Management Fest NISHKA 2024 – "Trailblazers - Charting new paths" on 11th June 2024. Five events in the area of Finance, Marketing, Human Resource Management, Entrepreneurship, and the Best

| Manager. 5 colleges were registered Jain College. | for the fest and th | ne overall prize was | won by the CMS |
|---------------------------------------------------|---------------------|----------------------|----------------|
|                                                   |                     |                      |                |
|                                                   |                     |                      |                |
|                                                   |                     |                      |                |
|                                                   |                     |                      |                |
|                                                   |                     |                      |                |
|                                                   |                     |                      |                |
|                                                   |                     |                      |                |
|                                                   |                     |                      |                |
|                                                   |                     |                      |                |
|                                                   |                     |                      |                |
|                                                   |                     |                      |                |
|                                                   |                     |                      |                |
|                                                   |                     |                      |                |
|                                                   |                     |                      |                |
|                                                   |                     |                      |                |
|                                                   |                     |                      |                |
|                                                   |                     |                      |                |
|                                                   |                     |                      |                |
|                                                   |                     |                      |                |