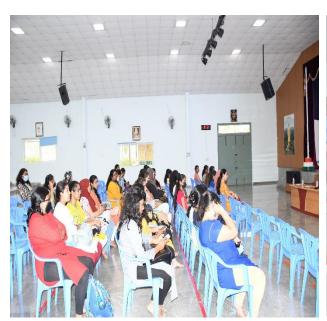

## REPORT ON HEALTH TOURISM VISIT TO S-VYASA YOGA UNIVERSTY

The HOD, Mrs. Evangeline Rajkumari Department of Sociology and Students of I II & III BA Went on a Visit to S-VYASA Yoga University on 6<sup>th</sup> July 2022 in accordance with the Curriculum for "Health Tourism". To get a Practical Exposure about the functioning of Arogyadhama, Surabhi and Anvesana.On reaching the University, the students were guided into the Samskruti Bhavan, Dr. H R Nagendra, Hon'ble Chancellor and Dr. Prof.M K Sridhar, Registrar welcomed and addressed the Staff and 46 Students and briefed about the University divisions and its Services rendered to the People. They explained that the S-VYASA as number of departments is an outreach branch that strives to help the needy people.