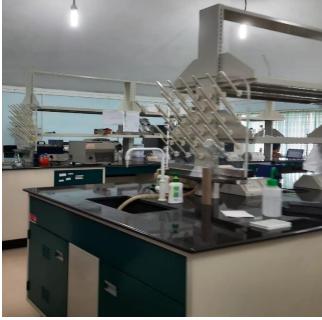

**2. ANVESANA RESEARCH LABORATORIES:** These labs are some of the finest in Asia, the Scientists who work here have devoted their lives to studying various scientific aspects of the practice of yoga and its effects on humans and human behavior. Anvesana is a center for Advanced Research in Integrative Medicine.

CLINICAL PSYCHOLOGY LAB

MOLECULAR BIO SCIENCES LAB

**3.** <u>SURABHI: -</u>Treatment for various issues and problems are given .The students were guided through the rooms containing the Sauna to alleviate muscle soreness and tension, Mud therapy rooms which helps invigorate, refresh and vitalize the body it absorbs toxic substances from the body.