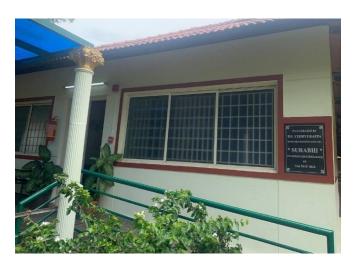

CLINICAL PSYCHOLOGY LAB

MOLECULAR BIO SCIENCES LAB

**3.** <u>SURABHI: -</u>Treatment for various issues and problems are given .The students were guided through the rooms containing the Sauna to alleviate muscle soreness and tension, Mud therapy rooms which helps invigorate, refresh and vitalize the body it absorbs toxic substances from the body.