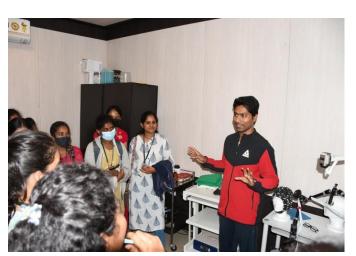

## REPORT ON HEALTH TOURISM VISIT TO S-VYASA YOGA UNIVERSTY

The HOD, Mrs. Evangeline Rajkumari Department of Sociology and Students of I II & III BA Went on a Visit to S-VYASA Yoga University on 6<sup>th</sup> July 2022 in accordance with the Curriculum for "Health Tourism". To get a Practical Exposure about the functioning of Arogyadhama, Surabhi and Anvesana.On reaching the University, the students were guided into the Samskruti Bhavan, Dr. H R Nagendra, Hon'ble Chancellor and Dr. Prof.M K Sridhar, Registrar welcomed and addressed the Staff and 46 Students and briefed about the University divisions and its Services rendered to the People. They explained that the S-VYASA as number of departments is an outreach branch that strives to help the needy people.