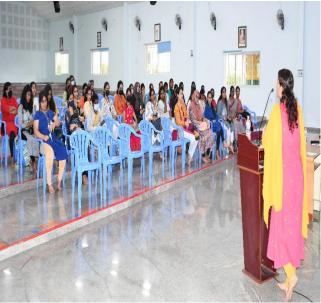

## REPORT ON HEALTH TOURISM VISIT TO S-VYASA YOGA UNIVERSTY

The HOD, Mrs. Evangeline Rajkumari Department of Sociology and Students of I II & III BA Went on a Visit to S-VYASA Yoga University on 6<sup>th</sup> July 2022 in accordance with the Curriculum for "Health Tourism". To get a Practical Exposure about the functioning of Arogyadhama, Surabhi and Anvesana.On reaching the University, the students were guided into the Samskruti Bhavan, Dr. H R Nagendra, Hon'ble Chancellor and Dr. Prof.M K Sridhar, Registrar welcomed and addressed the Staff and 46 Students and briefed about the University divisions and its Services rendered to the People. They explained that the S-VYASA as number of departments is an outreach branch that strives to help the needy people.