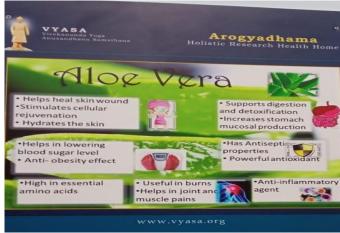

**1.AROGYADHAMA:** Arogyadhama or Holistic Research Health Home is a healing centre for outpatient which integrates yoga into treatment along with ayurveda, naturopathy, acupuncture etc, to provide holistic wellness for promotion of positive health.