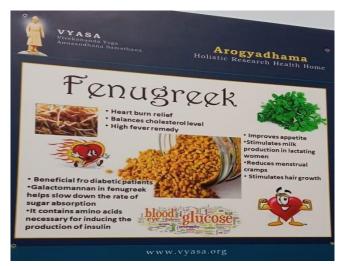

**1.AROGYADHAMA:** Arogyadhama or Holistic Research Health Home is a healing centre for outpatient which integrates yoga into treatment along with ayurveda, naturopathy, acupuncture etc, to provide holistic wellness for promotion of positive health.