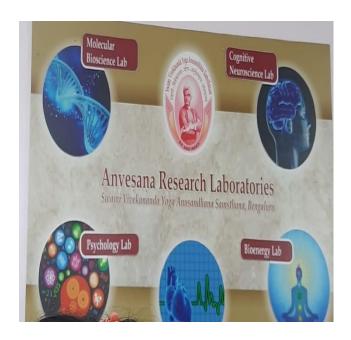

**2. ANVESANA RESEARCH LABORATORIES:** These labs are some of the finest in Asia, the Scientists who work here have devoted their lives to studying various scientific aspects of the practice of yoga and its effects on humans and human behavior. Anvesana is a center for Advanced Research in Integrative Medicine.

CLINICAL PSYCHOLOGY LAB

MOLECULAR BIO SCIENCES LAB

**3.** <u>SURABHI: -</u>Treatment for various issues and problems are given .The students were guided through the rooms containing the Sauna to alleviate muscle soreness and tension, Mud therapy rooms which helps invigorate, refresh and vitalize the body it absorbs toxic substances from the body.