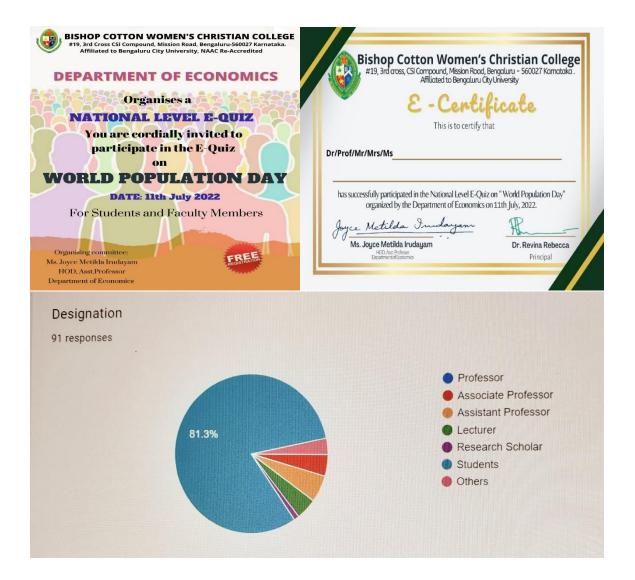

## **Report on National Level E-Quiz**

The Department of Economics organized a National Level E-Quiz on **'World Population Day'** on **11<sup>th</sup> July, 2022**. Around 91 members participated from colleges and universities in India which included Students, Associate Professors, Assistant Professors, Lecturers, Research Scholar and others.