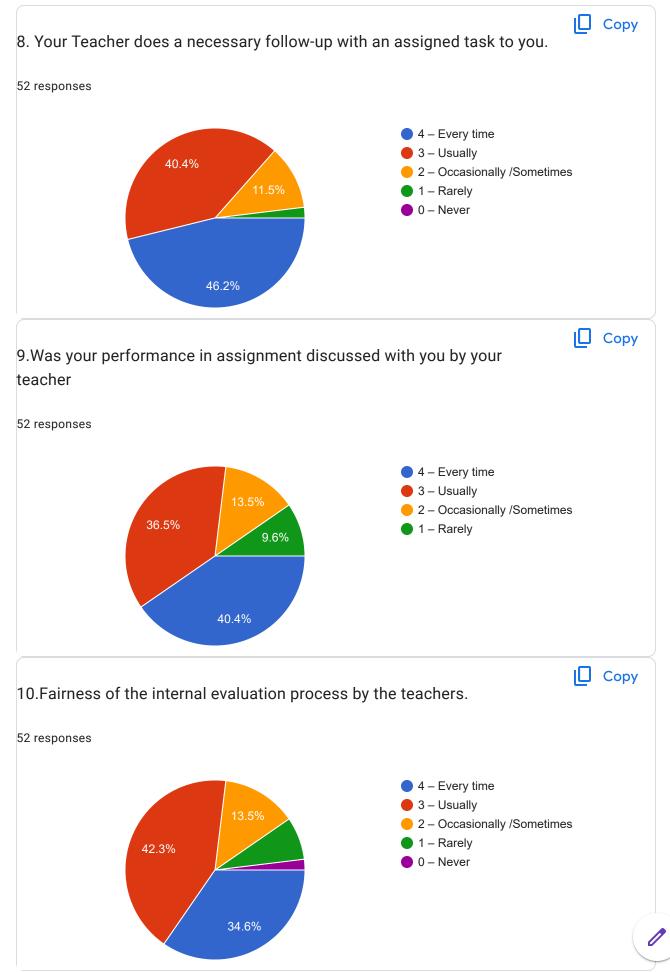

Ø











1



1







| Suggest   | tion                                                                                                                           | 🔲 Сору         |
|-----------|--------------------------------------------------------------------------------------------------------------------------------|----------------|
| 52 respon | ses                                                                                                                            |                |
| 8         |                                                                                                                                |                |
| 6         | 7 (13.5%)