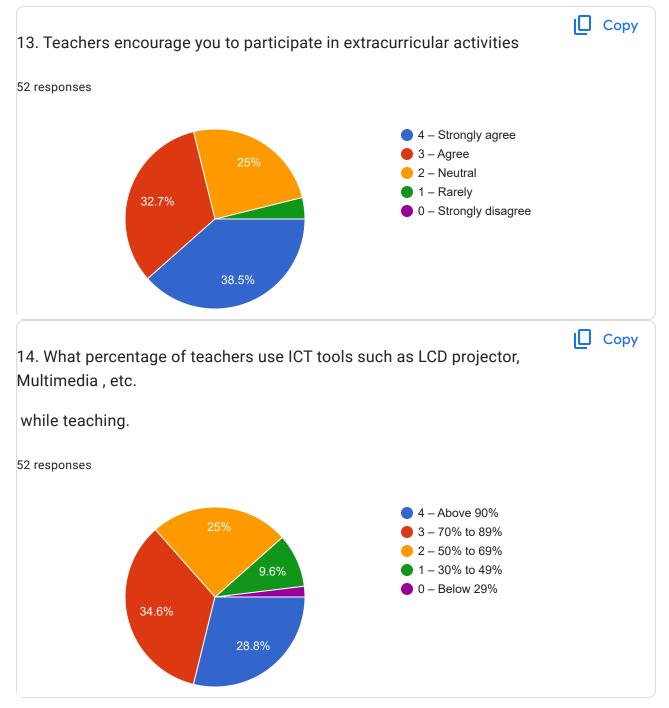

Ø











1



1







| Suggest   | tion                                                                                                                           | 🔲 Сору         |
|-----------|--------------------------------------------------------------------------------------------------------------------------------|----------------|
| 52 respon | ses                                                                                                                            |                |
| 8         |                                                                                                                                |                |
| 6         | 7 (13.5%)                                                                                                                      |