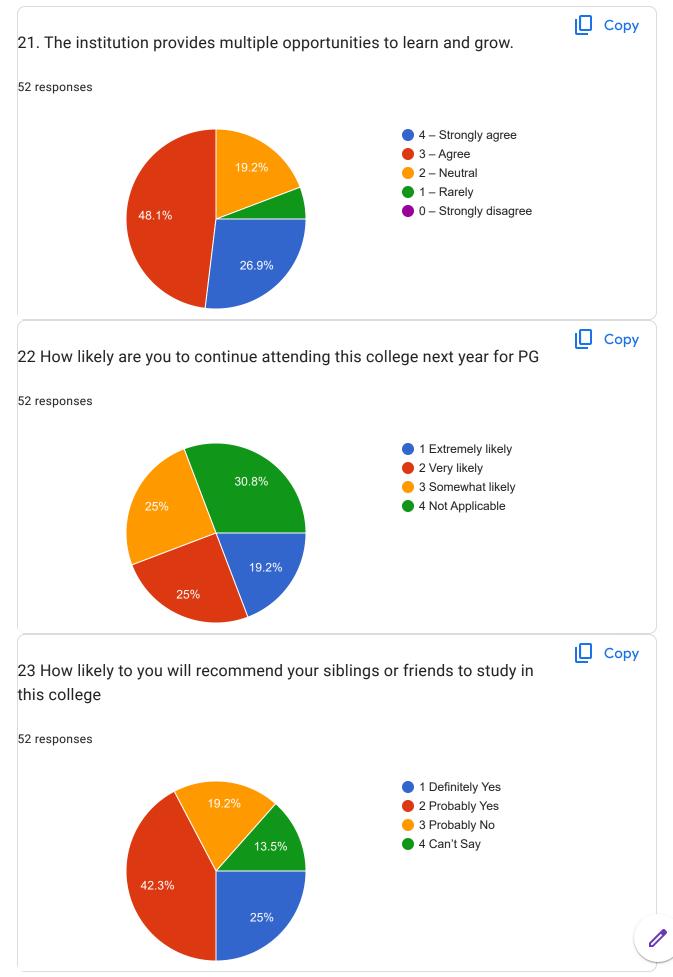

Ø











1



1







| Suggest   | tion                                                                                                                           | 🔲 Сору         |
|-----------|--------------------------------------------------------------------------------------------------------------------------------|----------------|
| 52 respon | ses                                                                                                                            |                |
| 8         |                                                                                                                                |                |
| 6         | 7 (13.5%)                                                                                                                      |