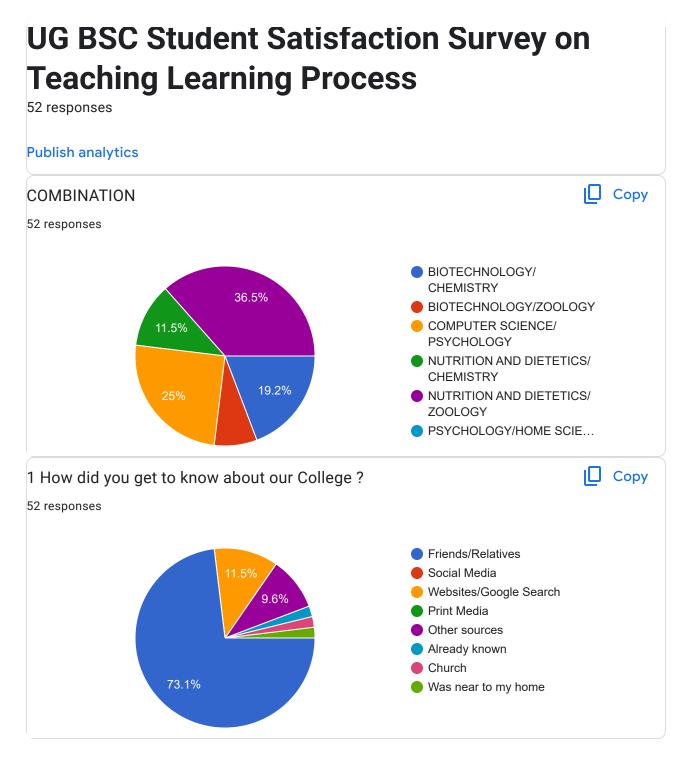

Ø











1



1







| Suggest   | tion                                                                                                                           | 🔲 Сору         |
|-----------|--------------------------------------------------------------------------------------------------------------------------------|----------------|
| 52 respon | ses                                                                                                                            |                |
| 8         |                                                                                                                                |                |
| 6         | 7 (13.5%)