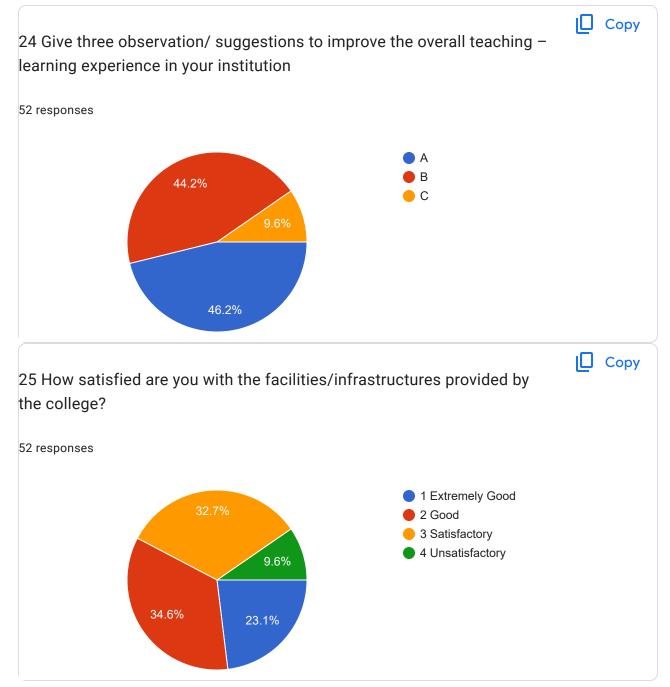

Ø











1



1







| Suggest   | tion                                                                                                                           | 🔲 Сору         |
|-----------|--------------------------------------------------------------------------------------------------------------------------------|----------------|
| 52 respon | ses                                                                                                                            |                |
| 8         |                                                                                                                                |                |
| 6         | 7 (13.5%)                                                                                                                      |