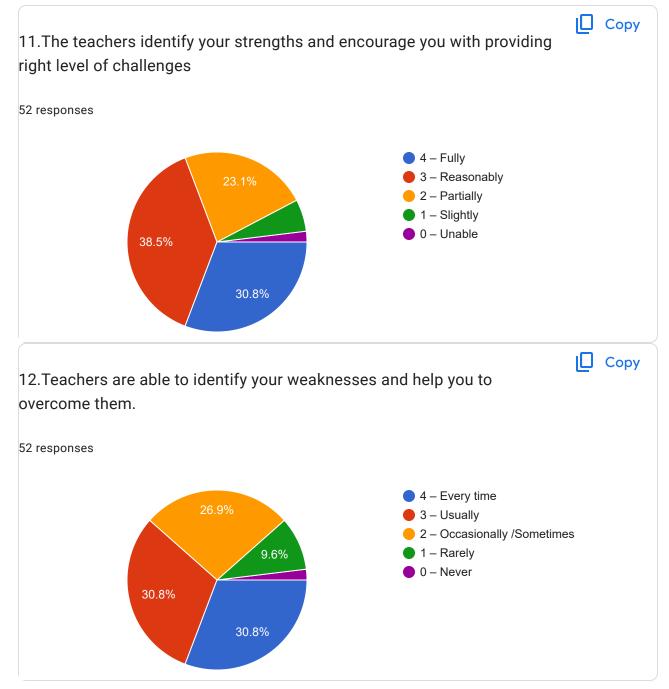

Ø











1



1







| Suggest   | tion                                                                                                                           | 🔲 Сору         |
|-----------|--------------------------------------------------------------------------------------------------------------------------------|----------------|
| 52 respon | ses                                                                                                                            |                |
| 8         |                                                                                                                                |                |
| 6         | 7 (13.5%)