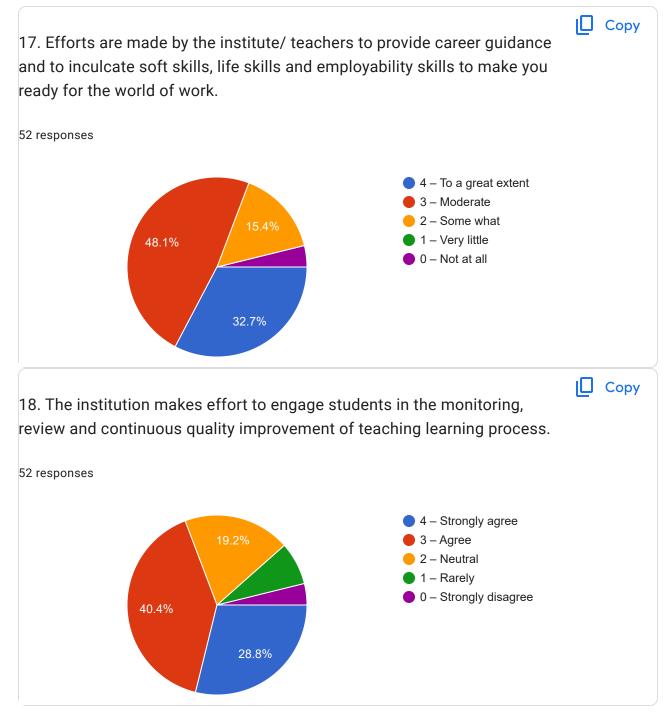

Ø











1



1







| Suggest   | tion                                                                                                                           | 🔲 Сору         |
|-----------|--------------------------------------------------------------------------------------------------------------------------------|----------------|
| 52 respon | ses                                                                                                                            |                |
| 8         |                                                                                                                                |                |
| 6         | 7 (13.5%)                                                                                                                      |