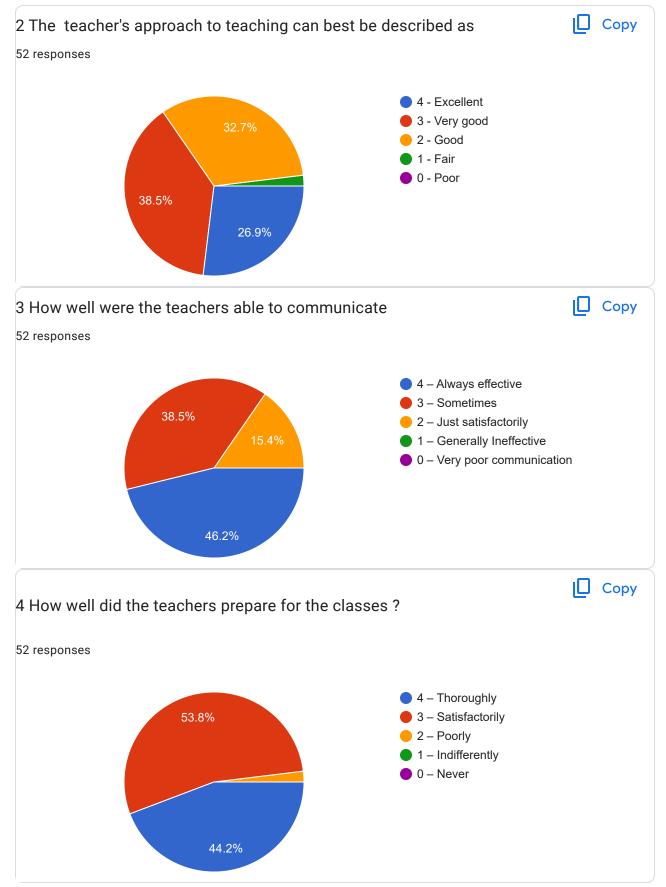

Ø











1



1







| Suggest   | tion                                                                                                                           | 🔲 Сору         |
|-----------|--------------------------------------------------------------------------------------------------------------------------------|----------------|
| 52 respon | ses                                                                                                                            |                |
| 8         |                                                                                                                                |                |
| 6         | 7 (13.5%)