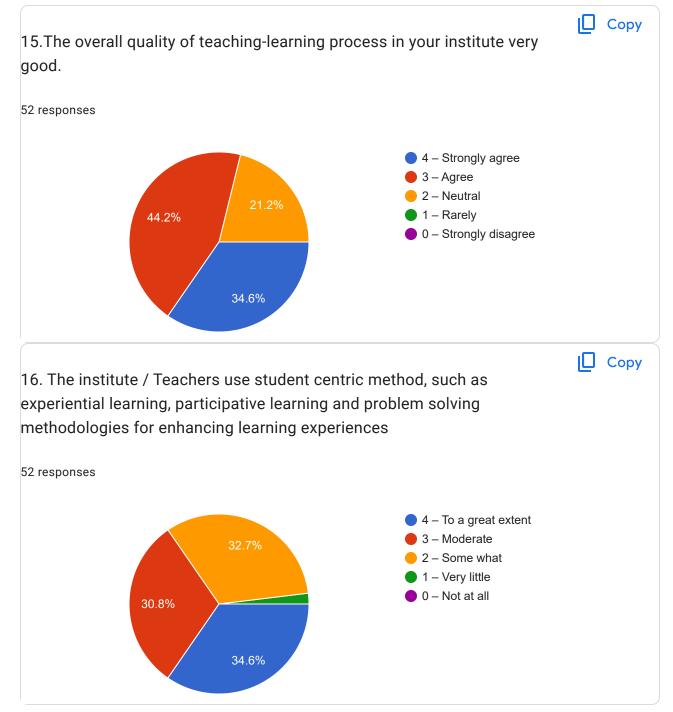

Ø











1



1







| Suggest   | tion                                                                                                                           | 🔲 Сору         |
|-----------|--------------------------------------------------------------------------------------------------------------------------------|----------------|
| 52 respon | ses                                                                                                                            |                |
| 8         |                                                                                                                                |                |
| 6         | 7 (13.5%)                                                                                                                      |