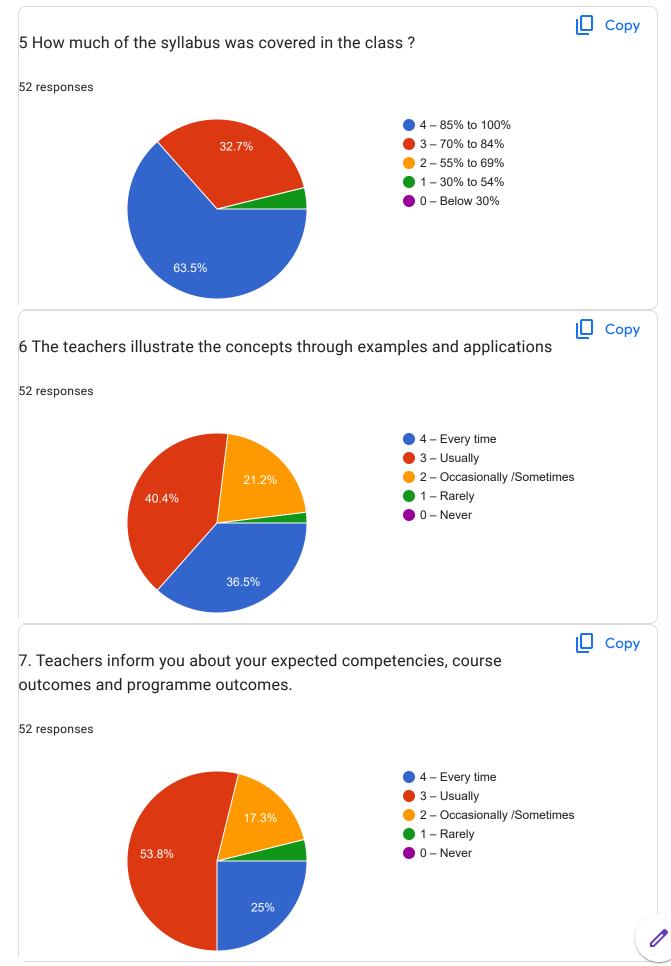

Ø











1



1







| Suggest   | tion                                                                                                                           | 🔲 Сору         |
|-----------|--------------------------------------------------------------------------------------------------------------------------------|----------------|
| 52 respon | ses                                                                                                                            |                |
| 8         |                                                                                                                                |                |
| 6         | 7 (13.5%)