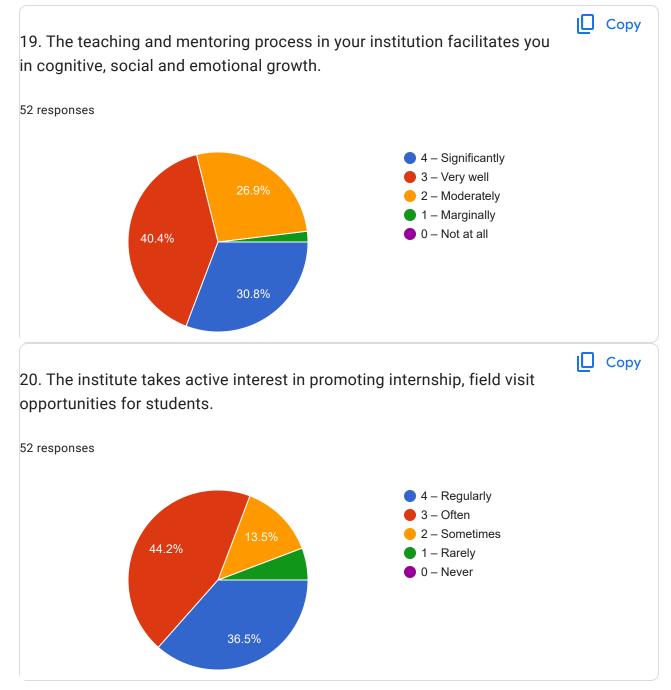

Ø











1



1







| Suggest   | tion                                                                                                                           | 🔲 Сору         |
|-----------|--------------------------------------------------------------------------------------------------------------------------------|----------------|
| 52 respon | ses                                                                                                                            |                |
| 8         |                                                                                                                                |                |
| 6         | 7 (13.5%)                                                                                                                      |